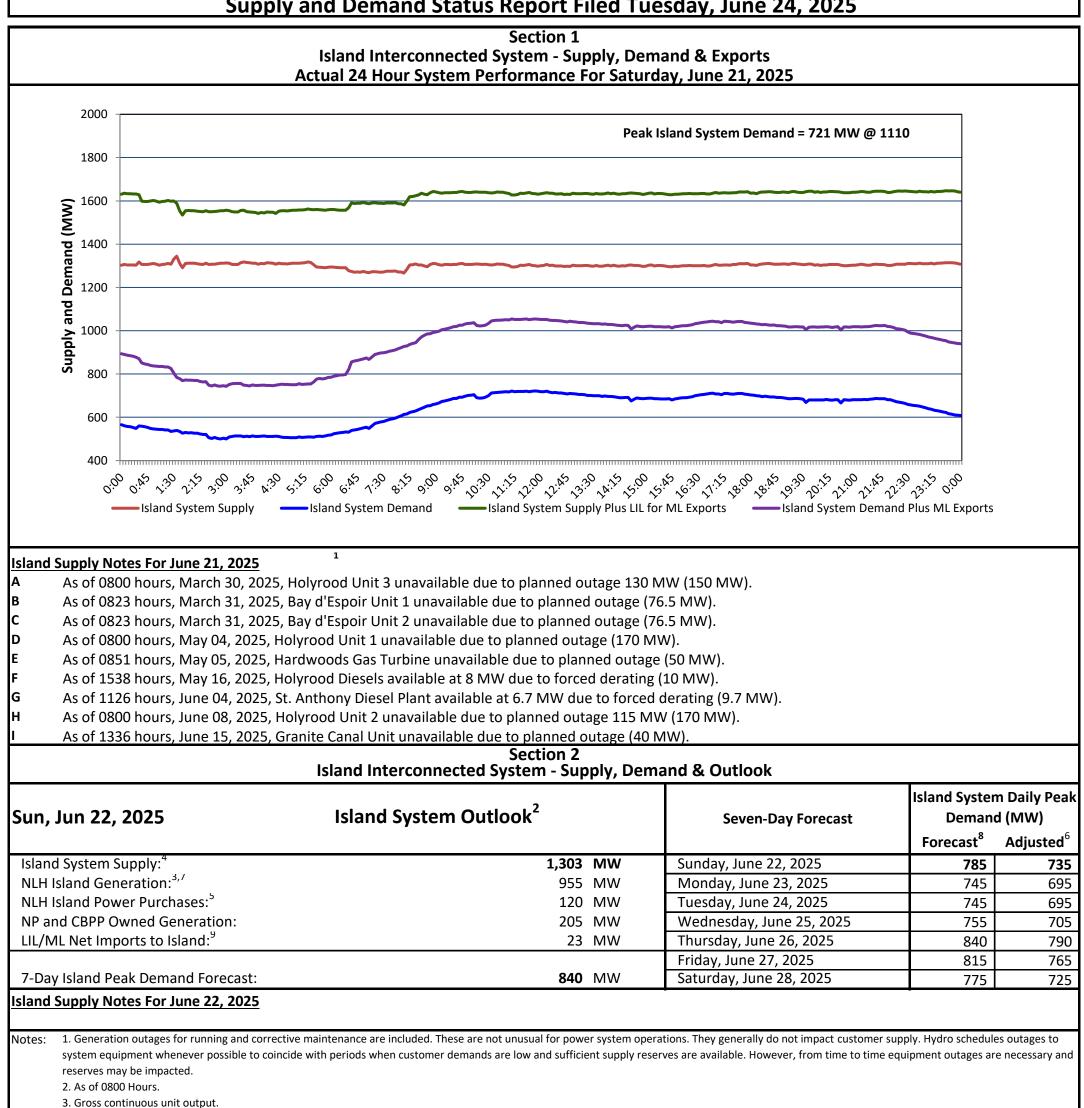

| Section 3<br>Island Peak Demand and Exports Information<br>Previous Day Actual Peak and Current Day Forecast Peak |                                                                            |                                            |                            |
|-------------------------------------------------------------------------------------------------------------------|----------------------------------------------------------------------------|--------------------------------------------|----------------------------|
| Sat, Jun 21, 2025                                                                                                 | Island Peak Demand <sup>10</sup>                                           | 11:10                                      | 721 MW                     |
|                                                                                                                   | Exports at Peak                                                            |                                            | 333 MW                     |
|                                                                                                                   | LIL Net Imports to Island                                                  |                                            | 706 MWh                    |
| Sun, Jun 22, 2025                                                                                                 | Forecast Island Peak Demand                                                |                                            | 785 MW                     |
| Notes: 10. Island Demand is supplied<br>Power, DLP).                                                              | by NLH generation and purchases, LIL Imports plus generation owned and ope | rated by Newfoundland Power and Corner Bro | ok Pulp & Paper (Deer Lake |